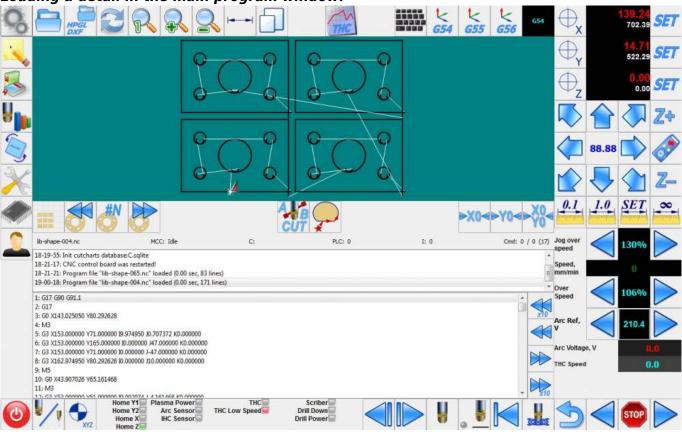

loading the library element into the main window, to perform the cutting of the part

2024/04/19 14:21 3/4 mycnc lib

Last update: 2018/05/30 12:02

From:

http://cnc42.com/ - myCNC Online Documentation

Permanent link: