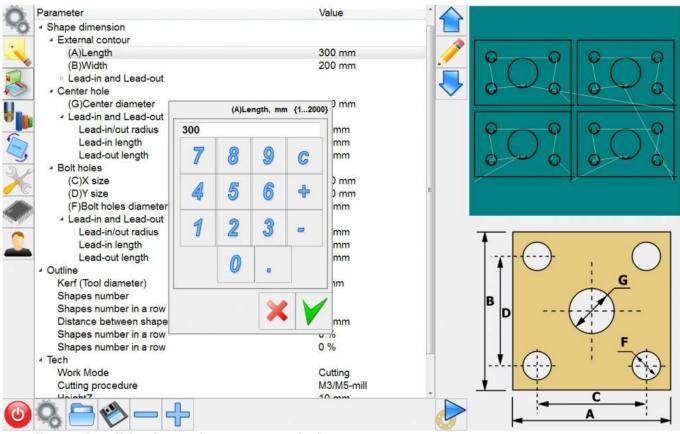

## Library of ready-made standard elements for cutting

An example of the parameters of the selected part.

Example of editing the selected parameter.

moving through the list of library details down

Printed on 2024/04/19 14:21 http://cnc42.com/