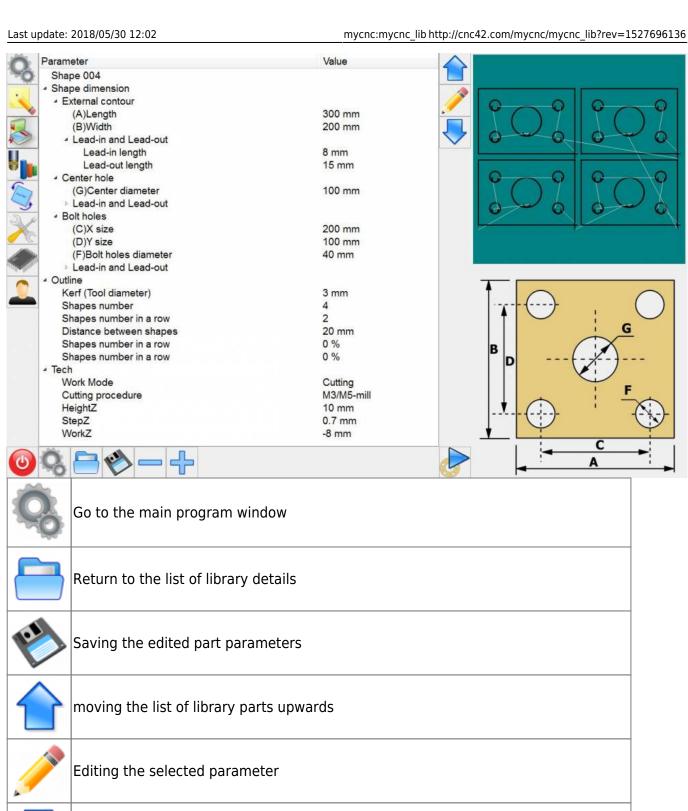

## Library of ready-made standard elements for cutting

An example of the parameters of the selected part.

Example of editing the selected parameter.

moving through the list of library details down

Printed on 2024/04/19 14:21 http://cnc42.com/