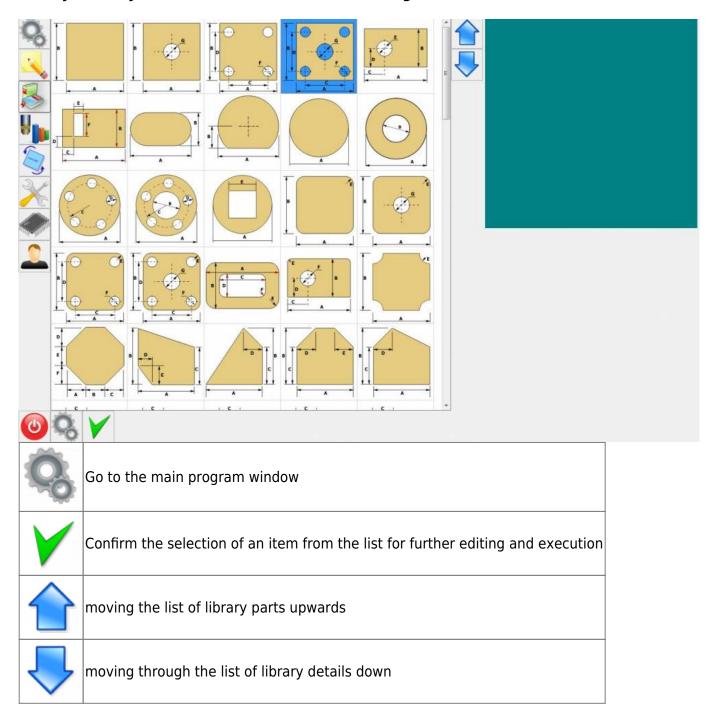

## **MyCNC Lib**

## Library of ready-made standard elements for cutting

An example of the parameters of the selected part.

Example of editing the selected parameter.

moving through the list of library details down

Printed on 2024/04/19 14:21 http://cnc42.com/