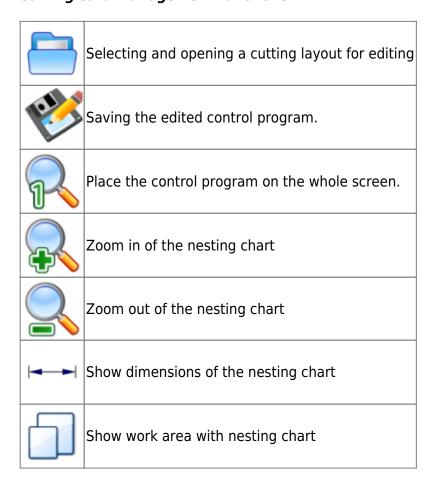

2024/04/24 15:37 1/2 mycnc editor

## Main window of the editor of control programs



## **Cutting card management functions**



## Last update: 2018/05/23 04:00

## **Editor Functions**



Go to one line up the control program



Go to one line down the control program



Insert a new line. The insertion is performed above the selected row.



Editing the selected line



Cut the selected string to the new one.

From:

http://cnc42.com/ - myCNC Online Documentation

Permanent link:

http://cnc42.com/mycnc/mycnc\_editor?rev=1527062400

Last update: 2018/05/23 04:00



http://cnc42.com/ Printed on 2024/04/24 15:37