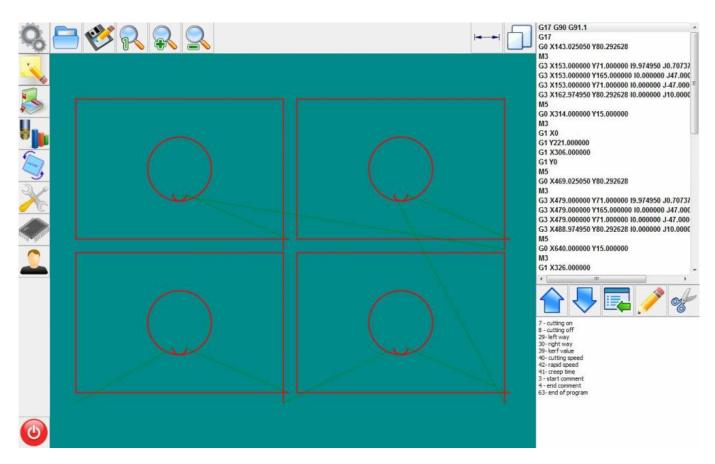

2024/04/24 15:37 1/2 mycnc editor

## Main window of the editor of control programs



## **Cutting card management functions**



## Last update: 2018/05/23 04:00

## **Editor Functions**



Go to one line up the control program



Go to one line down the control program



Insert a new line. The insertion is performed above the selected row.



Editing the selected line



Cut the selected string to the new one.

From:

http://cnc42.com/ - myCNC Online Documentation

Permanent link:

http://cnc42.com/mycnc/mycnc\_editor?rev=1527062400

Last update: 2018/05/23 04:00



http://cnc42.com/ Printed on 2024/04/24 15:37