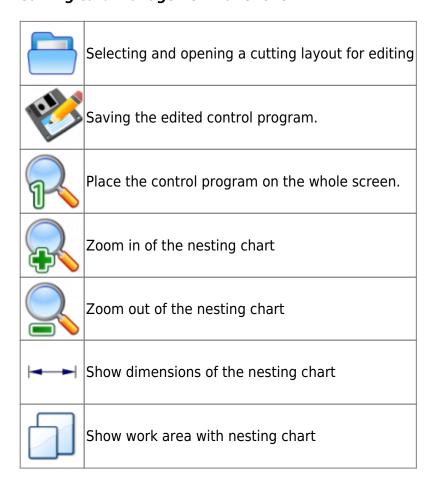

2024/04/30 00:24 1/2 mycnc editor

## Main window of the editor of control programs



## **Cutting card management functions**



## Last update: 2018/05/23 03:59

## **Editor Functions**



Go to one line up the control program



Go to one line down the control program



Insert a new line. The insertion is performed above the selected row.



Editing the selected line



Cut the selected string to the new one.

From:

http://cnc42.com/ - myCNC Online Documentation

Permanent link:

http://cnc42.com/mycnc/mycnc\_editor?rev=1527062386

Last update: 2018/05/23 03:59



http://cnc42.com/ Printed on 2024/04/30 00:24