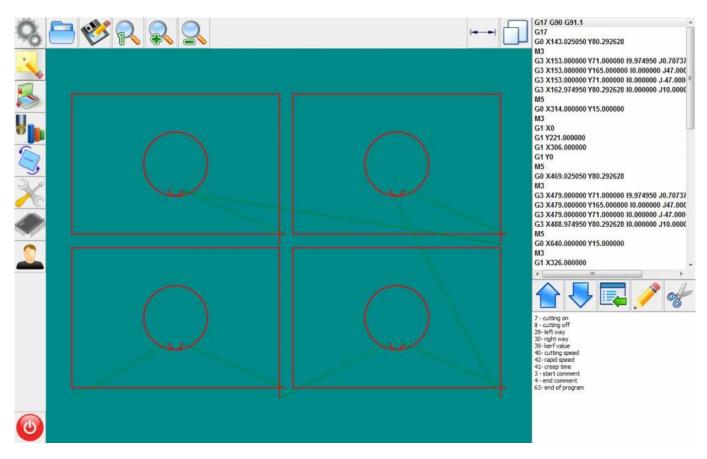

2024/04/30 00:24 1/2 mycnc editor

## Main window of the editor of control programs



## **Cutting card management functions**



## Last update: 2018/05/23 03:59

## **Editor Functions**



Go to one line up the control program



Go to one line down the control program



Insert a new line. The insertion is performed above the selected row.



Editing the selected line



Cut the selected string to the new one.

From:

http://cnc42.com/ - myCNC Online Documentation

Permanent link:

http://cnc42.com/mycnc/mycnc\_editor?rev=1527062386

Last update: 2018/05/23 03:59



http://cnc42.com/ Printed on 2024/04/30 00:24